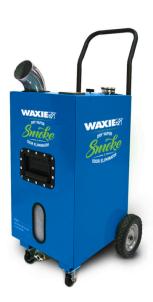

For maximum coverage, use with the Waxie Dry Vapor Smoke & Odor Eliminator.

## **SMOKE AWAY AIR & FABRIC LIQUID & SPRAYS**

Specially formulated to eliminate odors caused by tobacco and cannabis smoke. Smoke Away Air & Fabric Liquid and Spray can be used in a wide variety of shared and common spaces for fast, targeted odor removal. The Smoke Away products employ our safe and effective basic chemistry of plant oils and water with the addition of mint to address smoke odors like no other product available on the market.

## Ideal For:

- · Hotels, Resorts, Casino's, Time Shares
- Building Services
- Educational Facilities
- · Healthcare Facilities
- Maintenance Carts: Place the Smoke Away Air & Fabric 32-oz. Spray on every cart.
- Automotive Detailing
- · Cruise Ships
- Large Spaces: Use the Waxie Dry Vapor Smoke & Odor Eliminator as an alternative to dangerous ozone generators.