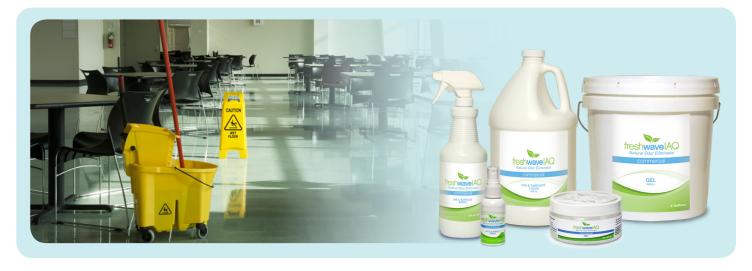

# Elevate Building Standards by Eliminating Foul Odors

When managing any commercial or residential property, foul odors can be the ultimate deal breaker, driving away potential residents and hurting the overall value of the property. Fresh Wave® IAQ offers a unique and simple formula - based on a proprietary blend of plant oils, food-grade surfactant, and water - that is environmentally friendly and safe to use for eliminating odors. Fresh Wave IAQ also helps property managers to meet LEED certification requirements.

## AIR & SURFACE LIQUID AND SPRAY (RTU)

A rapid and targeted method of odor elimination. Instantly bonds to and eliminates odor molecules. The Air & Surface Liquid and Spray have an initial mild aroma, a result of the natural essential oil formula, that quickly dissipates.

#### **GEL**

A passive, continuous-release formulation that works around the clock to provide constant odor elimination, day or night. The Gel has an initial mild aroma that quickly dissipates.

#### **SPRAY GEL**

For immediate, targeted odor elimination, spray Fresh Wave IAQ Spray Gel onto the trash, refuse or compost area to completely cover the source of the odor. This is a topical application. Apply as needed evenly and thoroughly to fully cover the odorous materials. The Spray Gel is designed to allow odorous gases to pass through a barrier of sticky Gel. Upon passing through the Gel layer, the odorous gases are eliminated.