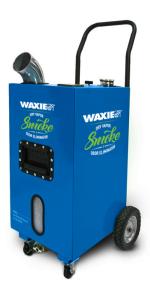

For maximum coverage, use with the Waxie Dry Vapor Smoke & Odor Eliminator.

#### THE WAXIE DRY VAPOR SMOKE & ODOR ELIMINATOR

The Waxie Dry Vapor Smoke & Odor Eliminator disburses minute size Fresh Wave IAQ molecules into the air. These minute particles enhance the odor elimination characteristics of Fresh Wave IAQ Liquids, eliminating malodors in the air and on surfaces while also penetrating deep into draperies, upholstery, bedding, wallpaper, carpets & other surfaces.

Objective: The absence of odor.

**Advantage:** The smaller the droplet, the greater degree of penetration. The smaller the droplets, the more Fresh Wave IAQ vapor surface area there is to make contact with and eliminate the odor.

#### Ideal For:

- · Common areas, Meeting & Event Rooms
- · Offices
- Facilities impacted by water or smoke damage
- Dumpster Rooms and Compactor adjacencies

| Available in            |   | Item # |
|-------------------------|---|--------|
| Waxie Dry Vapor Machine | 1 | 579100 |