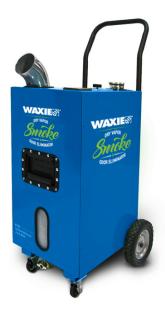

#### THE WAXIE DRY VAPOR SMOKE & ODOR ELIMINATOR

The Waxie Dry Vapor Smoke & Odor Eliminator disburses minute size Fresh Wave IAQ molecules into the air. These minute particles enhance the odor elimination characteristics of Fresh Wave IAQ Liquids, eliminating malodors in the air and on surfaces while also penetrating deep into draperies, upholstery, bedding, wallpaper, carpets & other surfaces.

Objective: The absence of odor.

**Advantage:** The smaller the droplet, the greater degree of penetration. The smaller the droplets, the more Fresh Wave IAQ vapor surface area there is to make contact with and eliminate the odor.

#### Ideal For:

- · Common areas, Meeting & Event Rooms
- · Offices
- Facilities impacted by water or smoke damage
- Dumpster Rooms and Compactor adjacencies

| Available in            |   | Item # |
|-------------------------|---|--------|
| Waxie Dry Vapor Machine | 1 | 579100 |