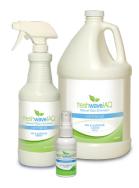

## AIR & SURFACE LIQUID AND SPRAY (RTU)

A rapid and targeted method of odor elimination. Instantly bonds to and eliminates odor molecules. The Air & Surface Liquid and Spray have an initial mild aroma, a result of the natural essential oil formula, that quickly dissipates.

## Ideal For:

- Entranceways, Lobbies, Meeting Rooms, Workout Facilities, Childcare Facilities
- Maintenance Carts: Place the Air & Surface 32-oz. Spray on every cart.
- Housekeeping: Use the 1-gallon size to eliminate odors from vomit, urine, and sewage. Add to rinse water in wash or mop buckets.
- Restrooms: Use the 1-gallon size to add to a mop bucket, and saturate grout in older restrooms.
- · Cooking Odors: Curry, garlic, and exotic spices
- Large Spaces: Use the Waxie Dry Vapor Smoke & Odor Eliminator to deliver Air & Surface Liquid.

| Available in            |       | Item # |
|-------------------------|-------|--------|
| 2 oz. Spray             | 48/cs | 160411 |
| 32 oz. Spray            | 12/cs | 160417 |
| 1 Gallon Liquid         | 4/cs  | 160416 |
| 5 Gallon Liquid         | BIB   | 166200 |
| Waxie Dry Vapor Machine | 1     | 579100 |