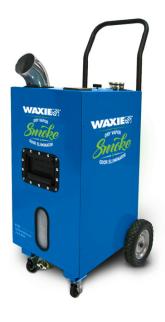

#### THE WAXIE DRY VAPOR SMOKE & ODOR ELIMINATOR

The Waxie Dry Vapor Smoke & Odor Eliminator disburses minute size Fresh Wave IAQ molecules into the air. These minute particles enhance the odor elimination characteristics of Fresh Wave IAQ Liquids, eliminating malodors in the air and on surfaces while also penetrating deep into draperies, upholstery, bedding, wallpaper, carpets & other surfaces.

Objective: The absence of odor.

**Advantage:** The smaller the droplet, the greater degree of penetration. The smaller the droplets, the more Fresh Wave IAQ vapor surface area there is to make contact with and eliminate the odor.

#### Ideal For:

- · Hotel Rooms
- · Resort Lodging Rooms
- · Time Shares
- · Meeting & Event Rooms

| Available in            |   | Item # |
|-------------------------|---|--------|
| Waxie Dry Vapor Machine | 1 | 579100 |