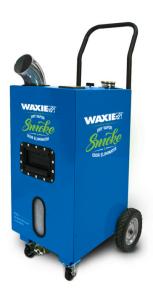

For maximum coverage, use with the Waxie Dry Vapor Smoke & Odor Eliminator.

#### THE WAXIE DRY VAPOR SMOKE & ODOR ELIMINATOR

The Waxie Dry Vapor Smoke & Odor Eliminator disburses minute size Fresh Wave IAQ molecules into the air. These minute particles enhance the odor elimination characteristics of Fresh Wave IAQ Liquids, eliminating malodors in the air and on surfaces while also penetrating deep into draperies, upholstery, bedding, wallpaper, carpets & other surfaces.

Objective: The absence of odor.

**Advantage:** The smaller the droplet, the greater degree of penetration. The smaller the droplets, the more Fresh Wave IAQ vapor surface area there is to make contact with and eliminate the odor.

#### Ideal For:

- · Hotel Rooms
- · Resort Lodging Rooms
- · Time Shares
- · Meeting & Event Rooms

| Available in            |   | Item # |
|-------------------------|---|--------|
| Waxie Dry Vapor Machine | 1 | 579100 |