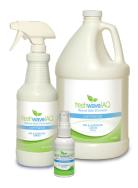

# AIR & SURFACE LIQUID AND SPRAY (RTU)

A rapid and targeted method of odor elimination. Instantly bonds to and eliminates odor molecules. The Air & Surface Liquid and Spray have an initial mild aroma, a result of the natural essential oil formula, that quickly dissipates.

#### Ideal For:

- Hotel Rooms: Deliver with the Waxie Dry Vapor Smoke & Odor Eliminator
- Maintenance Carts: Place the Air & Surface 32-oz. Spray on every cart.
- Lobbies, Meeting Rooms, Fitness Centers, Childcare Facilities
- Housekeeping: Use the Air & Surface Liquid to eliminate odors from vomit, urine and sewage.
- Mop Heads: Add to mop buckets.
- **Drains:** Provides temporary relief of odor gases in problem drains.

| Available in            |       | Item # |
|-------------------------|-------|--------|
| 2 oz. Spray             | 48/cs | 160411 |
| 32 oz. Spray            | 12/cs | 160417 |
| 1 Gallon Liquid         | 4/cs  | 160416 |
| 5 Gallon Liquid         | BIB   | 166200 |
| Waxie Dry Vapor Machine | 1     | 579100 |