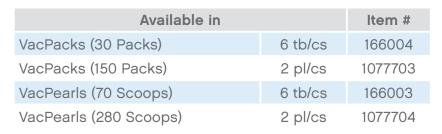

# PEARL PACKS & VACUUM PEARLS

Vacuums are an essential cleaning tool, but the odors that linger in carpets and upholstery get sucked up by vacuums and blown out as exhaust. Guest will be annoyed by this "stale and unpleasant" odor. This is one more way to provide your guest with the absence of odor when they arrive in their room. Each pack and scoop can last up to 30 days.

#### Ideal For:

- Deodorizing Vacuum Cleaner Exhaust:
  - Pour 1 scoop of Vacuum Pearls, or drop 1 Pearl Pack directly into the vacuum cleaner bag.