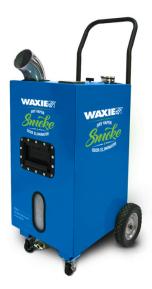

For maximum coverage, use with the Waxie Dry Vapor Smoke & Odor Eliminator.

#### THE WAXIE DRY VAPOR SMOKE & ODOR ELIMINATOR

The Waxie Dry Vapor Smoke & Odor Eliminator disburses minute size Fresh Wave IAQ molecules into the air. These minute particles enhance the odor elimination characteristics of Fresh Wave IAQ Liquids, eliminating malodors in the air and on surfaces while also penetrating deep into draperies, upholstery, bedding, wallpaper, carpets & other surfaces.

Objective: The absence of odor.

**Advantage:** The smaller the droplet, the greater degree of penetration. The smaller the droplets, the more Fresh Wave IAQ vapor surface area there is to make contact with and eliminate the odor.

#### Ideal For:

- · Hotel Rooms
- · Resort Lodging Rooms
- · Time Shares
- · Meeting & Event Rooms

| Available in            |   | Item # |
|-------------------------|---|--------|
| Waxie Dry Vapor Machine | 1 | 579100 |