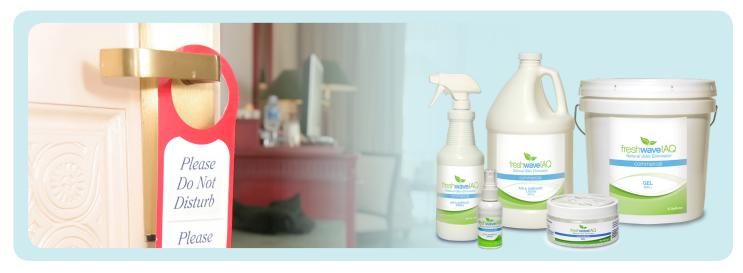

# Retail Guest Loyalty While Retaining Maximum Occupancy

Success in the hospitality sector depends largely on guest loyalty. And all it takes is one negative review about odorous accommodations on a site like TripAdvisor or Yelp, because the competition is a click or phone call away. Fresh Wave® IAQ offers hotels, motels, resorts, cabins, ski lodges and cruise ships a fast, effective and safe odor removal tool, with solutions for towels and linens, bathrooms, surfaces and the air. Odor-related guest complaints are a thing of the past with Fresh Wave IAQ.

# AIR & SURFACE LIQUID AND SPRAY (RTU)

A rapid and targeted method of odor elimination. Instantly bonds to and eliminates odor molecules. The Air & Surface Liquid and Spray have an initial mild aroma, a result of the natural essential oil formula, that quickly dissipates.

#### **GEL**

A passive, continuous-release formulation that works around the clock to provide constant odor elimination, day or night. The Gel has an initial mild aroma that quickly dissipates.

#### **SPRAY GEL**

For immediate, targeted odor elimination, spray Fresh Wave IAQ Spray Gel onto the trash, refuse or compost area to completely cover the source of the odor. This is a topical application. Apply as needed evenly and thoroughly to fully cover the odorous materials. The Spray Gel is designed to allow odorous gases to pass through a barrier of sticky Gel. Upon passing through the Gel layer, the odorous gases are eliminated.

# **CARPET & UPHOLSTERY ADDITIVE**

Penetrates deep into pile and fabric weave to bond with and eliminate even the most embedded odors, including must, mildew, pet odors, urine, feces, perspiration and vomit.